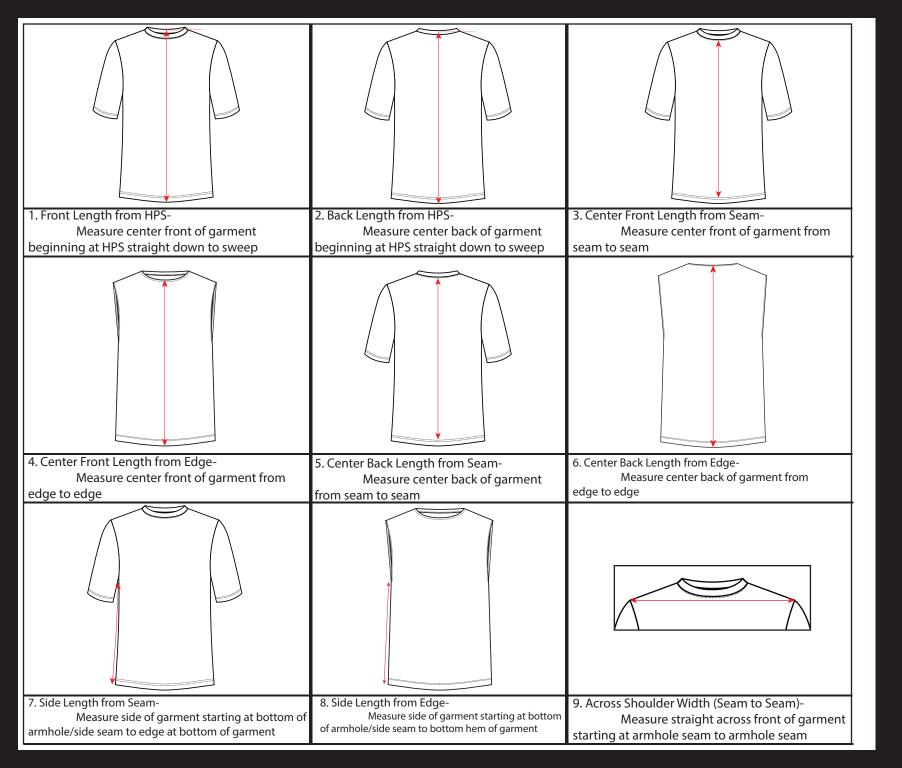

1. Inseam- On front of garment measure from crotch to leg opening edge along inseam

2. Outseam below Waistband- On front of garment measure from bottom edge of waistband to edge of leg opening alongside the outseam

3. Outseam including Waistband- On front of garment measure from top edge of waistband to edge of leg opening alongside the outseam



4. Front Rise below Waistband-On front of garment measure from botom edge of waistband to crotch seam



5. Front Rise including Waistband-On front of garment measure from top edge of waistband to crotch seam



6. Back Rise below Waistband-On back of garment measure from botom edge of waistband to crotch seam











23. Leg opening width- On front of garment measure straight across from edge to edge at bottom of leg opening