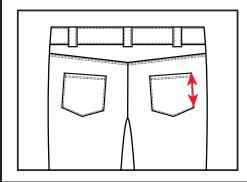

32. Back Yoke Depth at Outseam-On back of garment measure from bottom edge of waistband at outseam straight down to yoke edge

down from edge to edge

2. Patch Pocket Height at Side-Measure side of pocket straight down from edge to edge