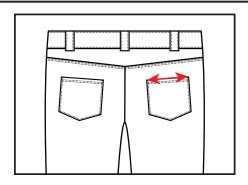

15. Front Pocket Opening from Outseam (along Waistseam)- Measure front of garment from outseam to edge of pocket parallel to waistseam

16. Front Pocket Opening from Waistseam (along Outseam)- Measure front of garment from waistband to edge of pocket parallel to outseam