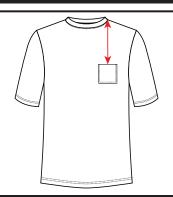

13. Pocket Placement from Center Front-Measure center front of garment from edge of pocket straight across to center front

14. Pocket Placement from Waistband-Measure from joining seam of waistband straight down to seam of pocket