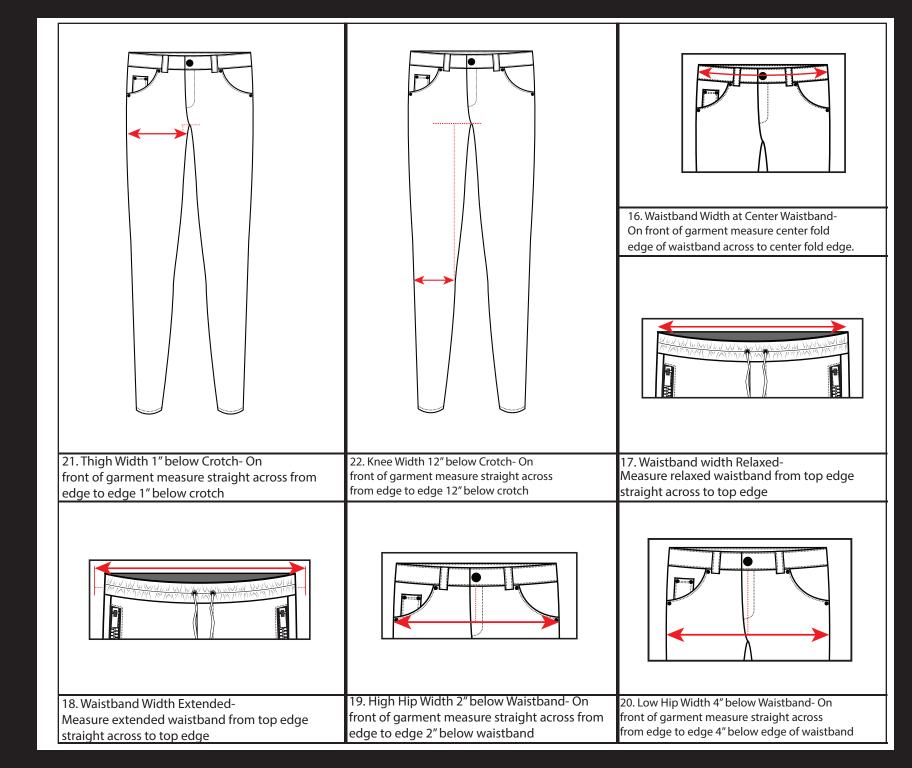

23. Leg opening width- On front of garment measure straight across from edge to edge at bottom of leg opening

26. Sweep Width- On front of garment measure straight across from edge to edge alongside the bottom hem

24. Leg Opening Width Relaxed- On front of garment measure straight across from edge to edge at bottom of relaxed leg opening 25. Leg Opening Width Extended- On front of garment measure straight across from edge to edge at bottom of extended leg opening

30. J-Stitch/Fly Width- On front of garment measure from edge of fly straight across to outer fly topstitch

31. Back Yoke Depth at Center Back-On center back of garment measure from bottom edge of waistband straight down to yoke edge