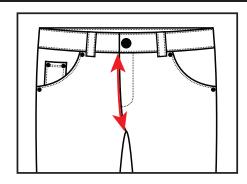

5. Front Rise including Waistband-On front of garment measure from top edge of waistband to crotch seam

6. Back Rise below Waistband-On back of garment measure from botom edge of waistband to crotch seam