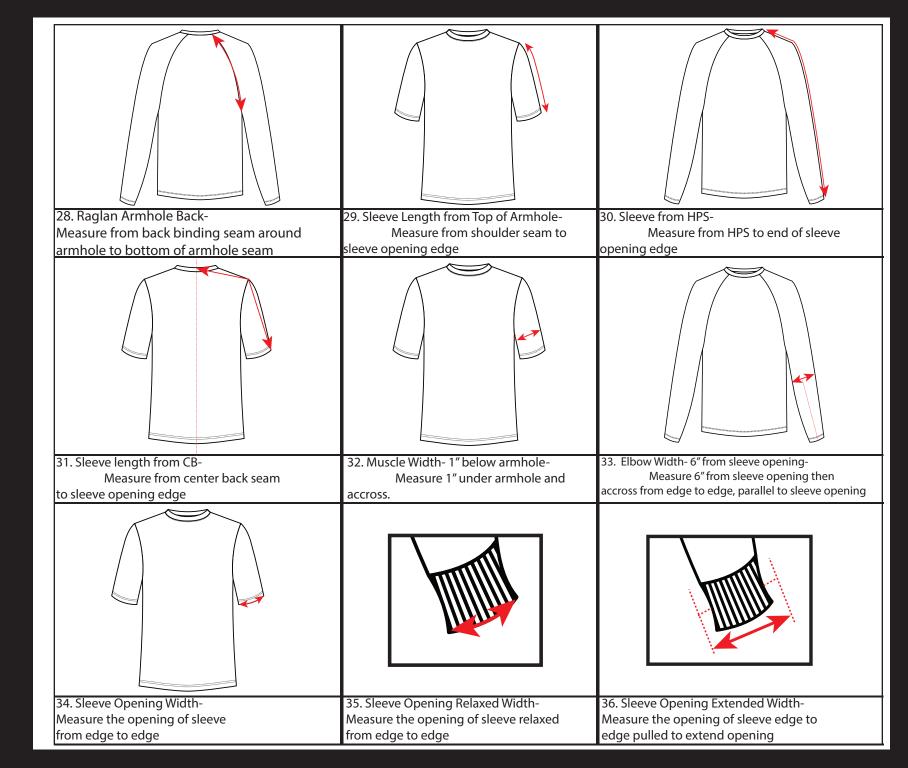

1. Inseam- On front of garment measure from crotch to leg opening edge along inseam

2. Outseam below Waistband- On front of garment measure from bottom edge of waistband to edge of leg opening alongside the outseam

3. Outseam including Waistband- On front of garment measure from top edge of waistband to edge of leg opening alongside the outseam



4. Front Rise below Waistband-On front of garment measure from botom edge of waistband to crotch seam



5. Front Rise including Waistband-On front of garment measure from top edge of waistband to crotch seam



6. Back Rise below Waistband-On back of garment measure from botom edge of waistband to crotch seam











23. Leg opening width- On front of garment measure straight across from edge to edge at bottom of leg opening

26.