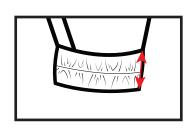

24. Leg Opening Width Relaxed- On front of garment measure straight across from edge to edge at bottom of relaxed leg opening 25. Leg Opening Width Extended- On front of garment measure straight across from edge to edge at bottom of extended leg opening