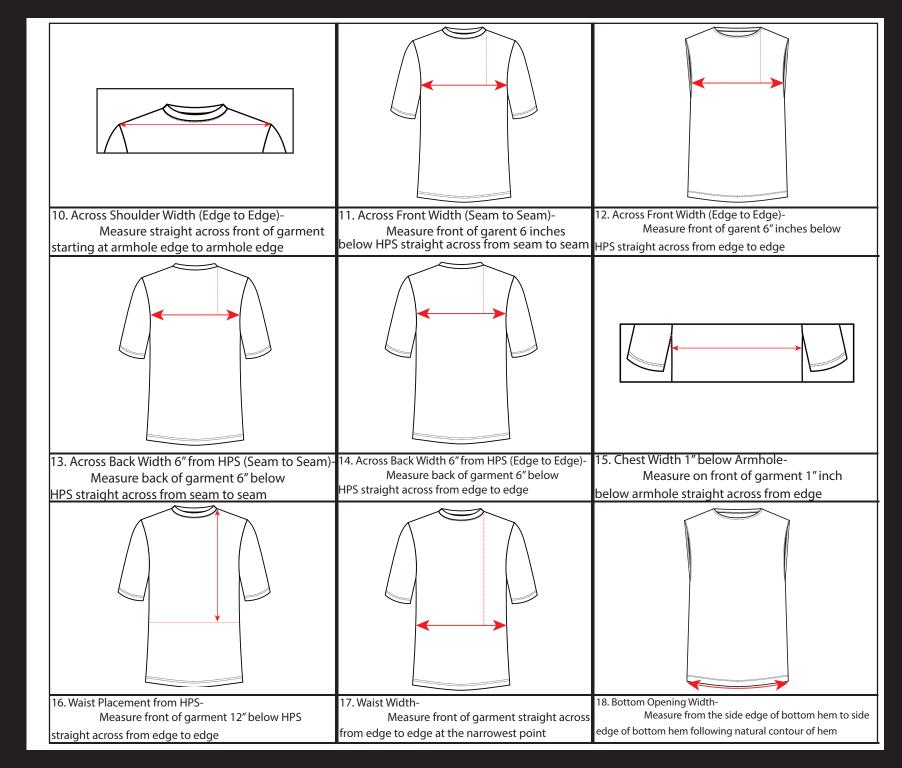

1. Inseam- On front of garment measure from crotch to leg opening edge along inseam

2. Outseam below Waistband- On front of garment measure from bottom edge of waistband to edge of leg opening alongside the outseam

3. Outseam including Waistband- On front of garment measure from top edge of waistband to edge of leg opening alongside the outseam



4. Front Rise below Waistband-On front of garment measure from botom edge of waistband to crotch seam



5. Front Rise including Waistband-On front of garment measure from top edge of waistband to crotch seam



6. Back Rise below Waistband-On back of garment measure from botom edge of waistband to crotch seam











23. Leg opening width- On front of garment measure straight across from edge to edge at bottom of leg opening