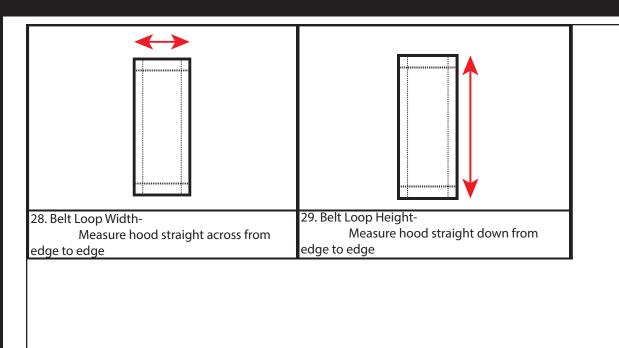

pocket



12. Pocket Placement from HPS-Measure pocket from HPS straight down to edge of pocket



13. Pocket Placement from Center Front-Measure center front of garment from edge of pocket straight across to center front



14. Pocket Placement from Waistband-Measure from joining seam of waistband straight down to seam of pocket



15. Front Pocket Opening from Outseam (along Waistseam)- Measure front of garment from outseam to edge of pocket parallel to waistseam



16. Front Pocket Opening from Waistseam (along Outseam)- Measure front of garment from waistband to edge of pocket parallel to outseam



17. Coin Pocket Depth at Center-Measure from center top edge of pocket straight down to bottom edge of pocket



18. Coin Pocket Width at Top-Measure at top of pocket from edge to edge