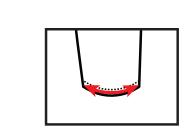

24. Leg Opening Width Relaxed- On front of garment measure straight across from edge to edge at bottom of relaxed leg opening 25. Leg Opening Width Extended- On front of garment measure straight across from edge to edge at bottom of extended leg opening