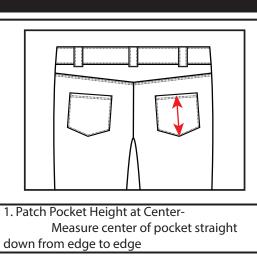

32. Back Yoke Depth at Outseam-On back of garment measure from bottom edge of waistband at outseam straight down to yoke edge

down from edge to edge

2. Patch Pocket Height at Side-Measure side of pocket straight down from edge to edge