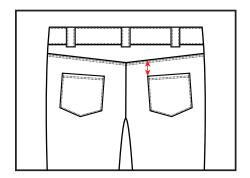

9. Back Pocket Placement from Yoke (closest corner to Center Back)- Measure back pocket from edge of yoke straight down to edge of pocket

10. Back Pocket Placement from Yoke (closest corner to Outseam)- Measure back pocket from edge of yoke straight down to edge of pocket

11. Back Pocket Placement from CB (closest top corner of pocket) - Measure back pocket from center back straight across to edge at top of pocket

12. Pocket Placement from HPS-Measure pocket from HPS straight down to edge of pocket