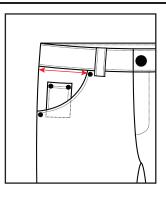

17. Coin Pocket Depth at Center-Measure from center top edge of pocket straight down to bottom edge of pocket

18. Coin Pocket Width at Top-Measure at top of pocket from edge to edge