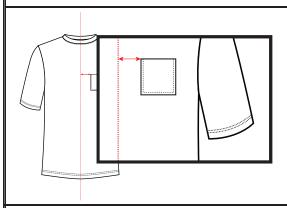

13. Pocket Placement from Center Front-Measure center front of garment from edge of pocket straight across to center front

14. Pocket Placement from Waistband-Measure from joining seam of waistband straight down to seam of pocket