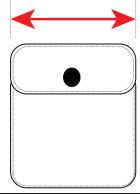

3. Patch Pocket Width at Top-Measure top of pocket straight across from edge to edge

4. Patch Pocket Width at Bottom-Measure bottom of pocket straight across from edge to edge

5. Pocket Flap Width at Top-Measure top of pocket straight across from edge to edge