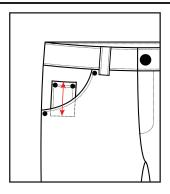

17. Coin Pocket Depth at Center-Measure from center top edge of pocket straight down to bottom edge of pocket

18. Coin Pocket Width at Top-Measure at top of pocket from edge to edge