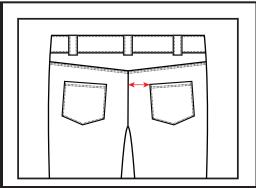

9. Back Pocket Placement from Yoke (closest corner to Center Back)- Measure back pocket from edge of yoke straight down to edge of pocket

10. Back Pocket Placement from Yoke (closest corner to Outseam)- Measure back pocket from edge of yoke straight down to edge of pocket

11. Back Pocket Placement from CB (closest top corner of pocket) - Measure back pocket from center back straight across to edge at top of pocket

12. Pocket Placement from HPS-Measure pocket from HPS straight down to edge of pocket