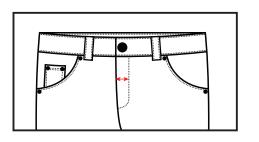

13. Pocket Placement from Center Front-Measure center front of garment from edge of pocket straight across to center front

14. Pocket Placement from Waistband-Measure from joining seam of waistband straight down to seam of pocket