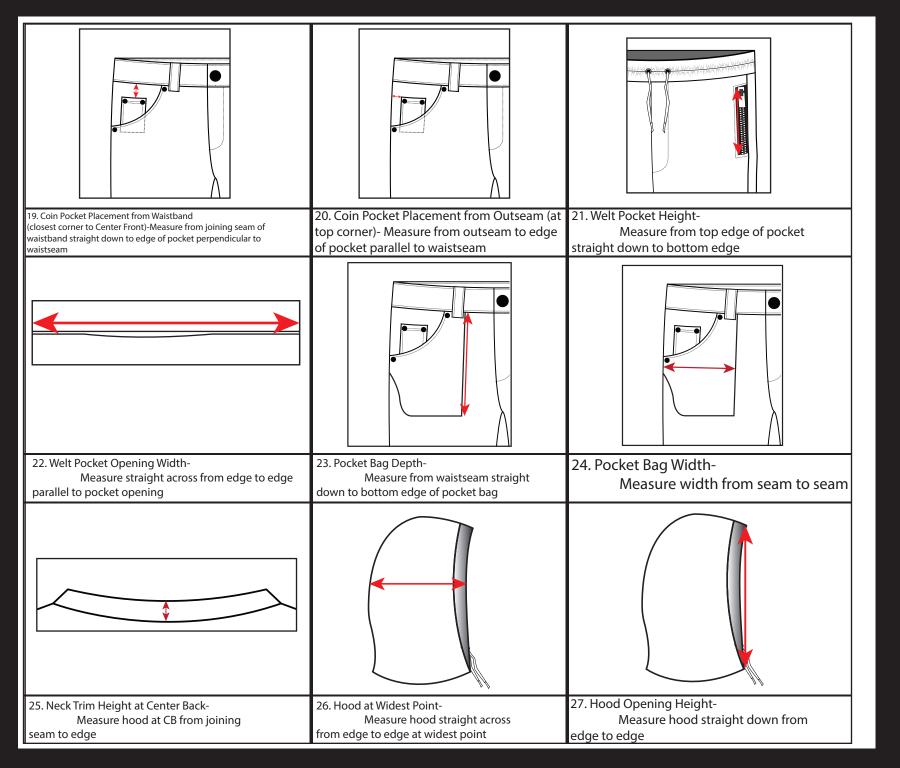

13. Pocket Placement from Center Front-Measure center front of garment from edge of pocket straight across to center front

14. Pocket Placement from Waistband-Measure from joining seam of waistband straight down to seam of pocket

15. Front Pocket Opening from Outseam (along Waistseam)- Measure front of garment from outseam to edge of pocket parallel to waistseam

16. Front Pocket Opening from Waistseam (along Outseam)- Measure front of garment from waistband to edge of pocket parallel to outseam

17. Coin Pocket Depth at Center-Measure from center top edge of pocket straight down to bottom edge of pocket

18. Coin Pocket Width at Top-Measure at top of pocket from edge to edge