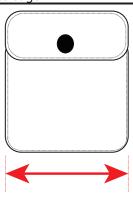

3. Patch Pocket Width at Top-Measure top of pocket straight across from edge to edge

4. Patch Pocket Width at Bottom-Measure bottom of pocket straight across from edge to edge

5. Pocket Flap Width at Top-Measure top of pocket straight across from edge to edge