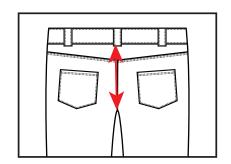

5. Front Rise including Waistband-On front of garment measure from top edge of waistband to crotch seam

6. Back Rise below Waistband-On back of garment measure from botom edge of waistband to crotch seam