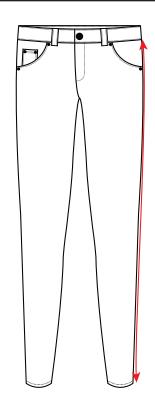

3. Outseam including Waistband- On front of garment measure from top edge of waistband to edge of leg opening alongside the outseam

4. Front Rise below Waistband-On front of garment measure from botom edge of waistband to crotch seam