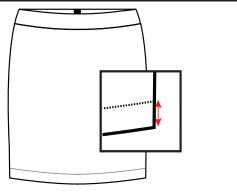

23. Leg opening width- On front of garment measure straight across from edge to edge at bottom of leg opening

26. Sweep Width- On front of garment measure straight across from edge to edge alongside the bottom hem