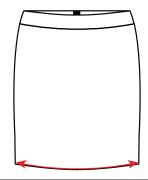

23. Leg opening width- On front of garment measure straight across from edge to edge at bottom of leg opening

26. Sweep Width- On front of garment measure straight across from edge to edge alongside the bottom hem