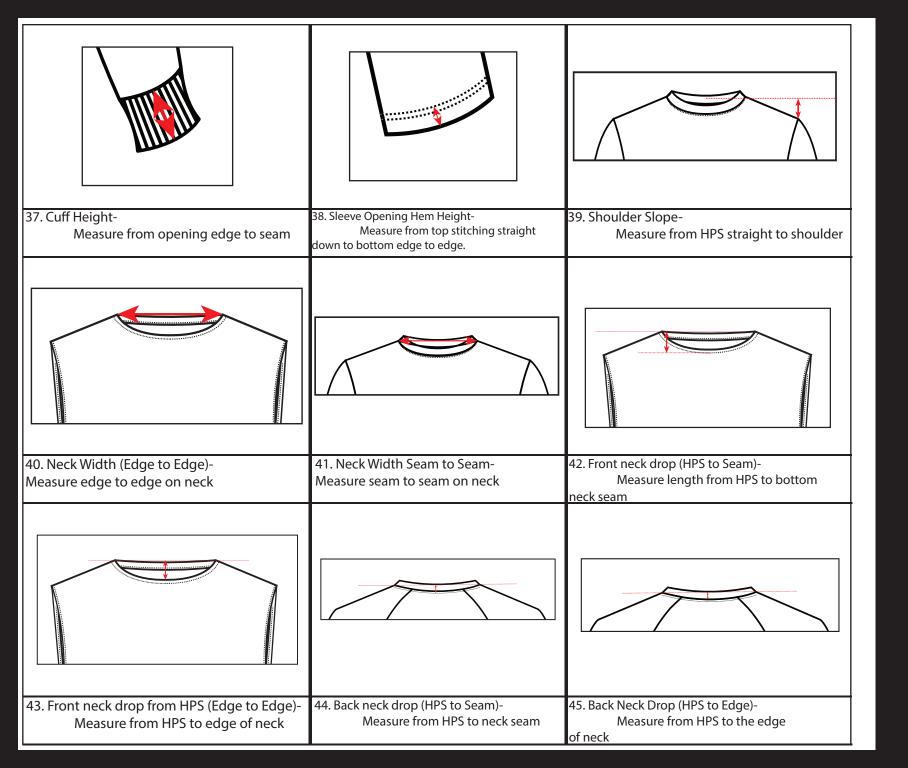

1. Inseam- On front of garment measure from crotch to leg opening edge along inseam

2. Outseam below Waistband- On front of garment measure from bottom edge of waistband to edge of leg opening alongside the outseam