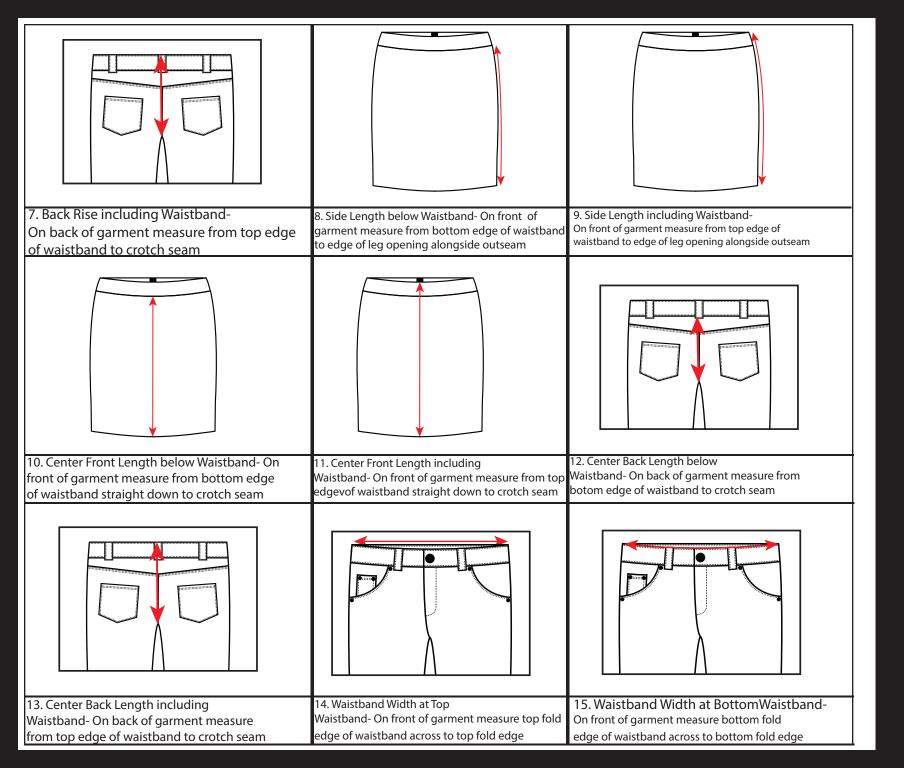

1. Inseam- On front of garment measure from crotch to leg opening edge along inseam

2. Outseam below Waistband- On front of garment measure from bottom edge of waistband to edge of leg opening alongside the outseam

3. Outseam including Waistband- On front of garment measure from top edge of waistband to edge of leg opening alongside the outseam

4. Front Rise below Waistband-On front of garment measure from botom edge of waistband to crotch seam

5. Front Rise including Waistband-On front of garment measure from top edge of waistband to crotch seam

6. Back Rise below Waistband-On back of garment measure from botom edge of waistband to crotch seam