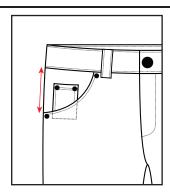

17. Coin Pocket Depth at Center-Measure from center top edge of pocket straight down to bottom edge of pocket

18. Coin Pocket Width at Top-Measure at top of pocket from edge to edge