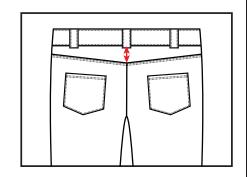

5. Front Rise including Waistband-On front of garment measure from top edge of waistband to crotch seam

6. Back Rise below Waistband-On back of garment measure from botom edge of waistband to crotch seam