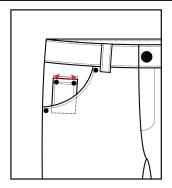

17. Coin Pocket Depth at Center-Measure from center top edge of pocket straight down to bottom edge of pocket

18. Coin Pocket Width at Top-Measure at top of pocket from edge to edge