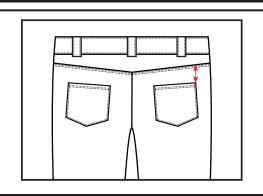

9. Back Pocket Placement from Yoke (closest corner to Center Back)- Measure back pocket from edge of yoke straight down to edge of pocket

10. Back Pocket Placement from Yoke (closest corner to Outseam)- Measure back pocket from edge of yoke straight down to edge of pocket

11. Back Pocket Placement from CB (closest top corner of pocket) - Measure back pocket from center back straight across to edge at top of pocket

12. Pocket Placement from HPS-Measure pocket from HPS straight down to edge of pocket