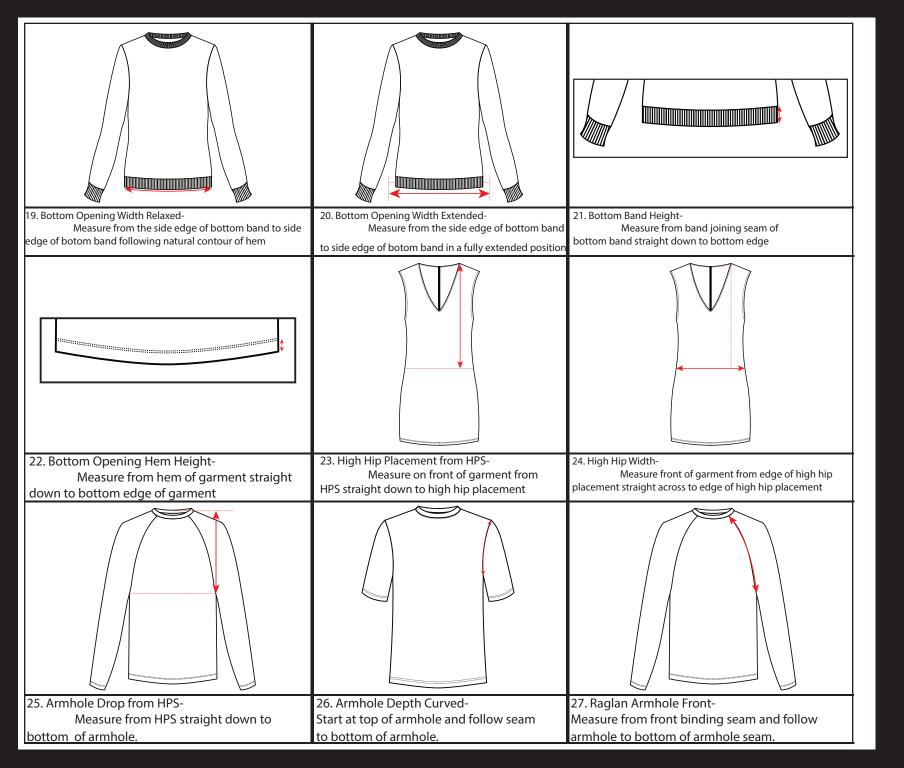

1. Inseam- On front of garment measure from crotch to leg opening edge along inseam

2. Outseam below Waistband- On front of garment measure from bottom edge of waistband to edge of leg opening alongside the outseam

3. Outseam including Waistband- On front of garment measure from top edge of waistband to edge of leg opening alongside the outseam



4. Front Rise below Waistband-On front of garment measure from botom edge of waistband to crotch seam



5. Front Rise including Waistband-On front of garment measure from top edge of waistband to crotch seam



6. Back Rise below Waistband-On back of garment measure from botom edge of waistband to crotch seam











23. Leg opening width- On front of garment measure straight across from edge to edge at bottom of leg opening

26