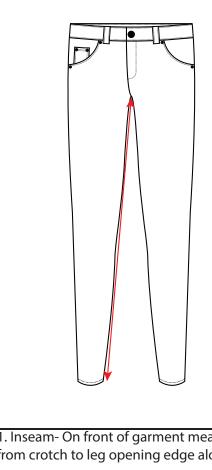

3. Outseam including Waistband- On front of garment measure from top edge of waistband to edge of leg opening alongside the outseam

4. Front Rise below Waistband-On front of garment measure from botom edge of waistband to crotch seam