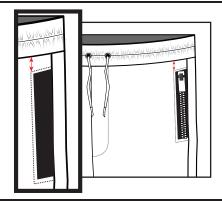

30. J-Stitch/Fly Width- On front of garment measure from edge of fly straight across to outer fly topstitch

31. Back Yoke Depth at Center Back-On center back of garment measure from bottom edge of waistband straight down to yoke edge