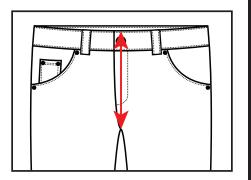

5. Front Rise including Waistband-On front of garment measure from top edge of waistband to crotch seam

6. Back Rise below Waistband-On back of garment measure from botom edge of waistband to crotch seam