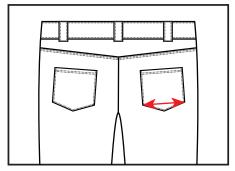

9. Back Pocket Placement from Yoke (closest corner to Center Back)- Measure back pocket from edge of yoke straight down to edge of pocket

10. Back Pocket Placement from Yoke (closest corner to Outseam)- Measure back pocket from edge of yoke straight down to edge of pocket

11. Back Pocket Placement from CB (closest top corner of pocket) - Measure back pocket from center back straight across to edge at top of pocket

12. Pocket Placement from HPS-Measure pocket from HPS straight down to edge of pocket