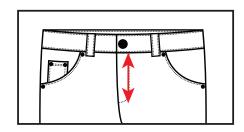

5. Front Rise including Waistband-On front of garment measure from top edge of waistband to crotch seam

6. Back Rise below Waistband-On back of garment measure from botom edge of waistband to crotch seam